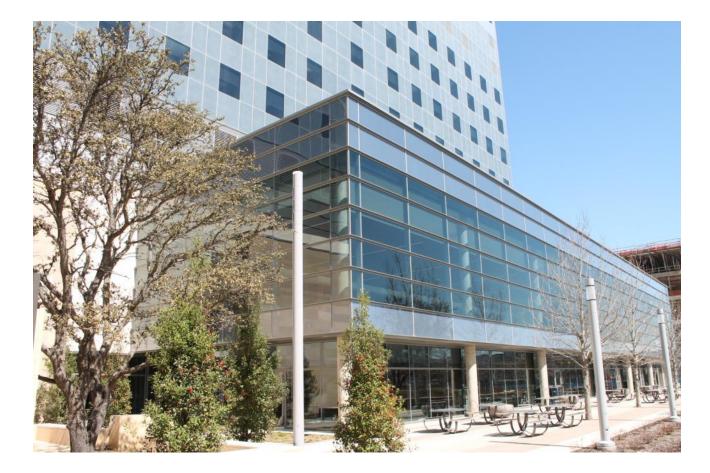

# ALL-GLASS WALL CONSTRUCTION

- FLAT PLATES
- TENSION RODS

### **ALL-GLASS WALL**

### Harmon; W & W Glass

### ALL-GLASS WALL INTEGRATED WITH LANDSCAPE

MGI

<u>Texas</u>

### ALLOWING GREAT DAYLIGHT

<u>Texas</u>