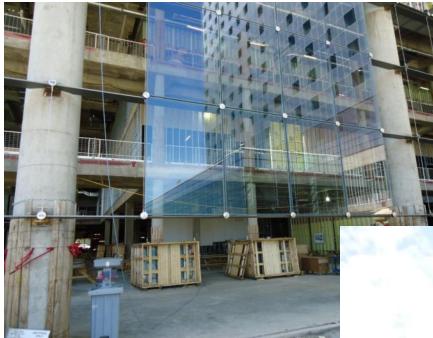

# ALL-GLASS WALL CONSTRUCTION

- FLAT PLATES
- TENSION RODS

### **ALL-GLASS WALL**

### Harmon; W & W Glass