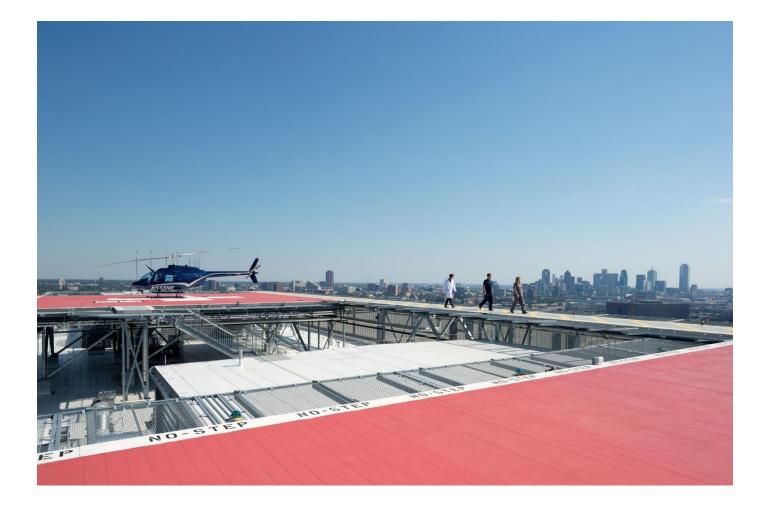

# ROOFING/ HELIPAD

# New Parkland Hospital, Dallas **Texas** Parkland

New Parkland Hospital, Dallas Texas ► 2.2M SQ BLDG HOPITAL ➤ 17 STORIES + 1; 300 FT TALL ➤ Basement & (2) Helipads on Roof Over 8 ACRES OF GLASS > OVER 2,000 WORKERS AT PEAK >45 ELEVATORS ≻7,000 DOORS > 32,000 Light Fixtures ► 6,000 Plumbing Fixtures