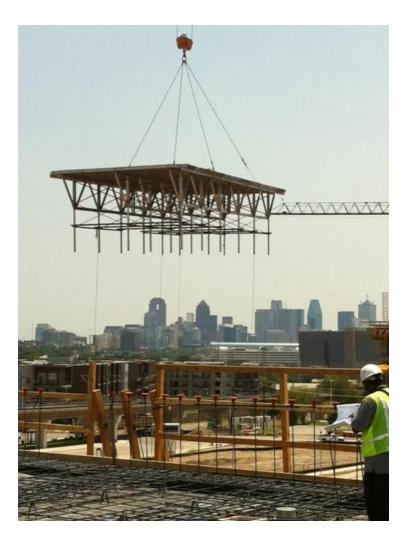

CES; 1800 **STAFF, 2000 VISITORS** 



New Parkland Hospital, Dallas Texas >42,000 DATA OUTLETS >10,000 STRANDS OF FIBER **OPTIC CABLE** ► 8.5 MILES OF CABLE TRAYS ► 575 MILES OF CONDUIT ► 43,300,000 LBS OF REBAR (if #8 BARS, OVER 3073 MILES) ≻852 Cameras >1397 Card Readers

MG

## CONSTRUCTION



<u>New Parkland Hospital, Dallas</u> <u>Texas</u> <u>WHERE TO START</u>

#### PROJECT STARTED IN WINTER OF 2010

- UNDERSTAND OWNERS EXPECTATIONS
- DEVELOP A STRONG CONCEPT
- DEVELOP A GOOD TEAM FOCUSED ON THE PROJECT TASKS
- KNOW WHEN/HOW TO DELEGATE
- > WORK WITH THE GC ON SCHEDULES
- ANTICIPATE FIELD CONDITIONS ADAPTATION

## New Parkland Hospital, Dallas January 2011



Building Parkland BARA

New Parkland Hospital West Campus Development

Lat/Lon: 32.811880 -96.834808

#### Aug /Sep 2011





#### **FIRST COLUMN**



Texas

CONCRETE POURS "Very Challenging in the Summer of 2011"









#### **REBAR EVERYWHERE!!**



#### THE CONCEPT OF RELATIVE SIZE







## September 2011



**BARA** | Building Parkland

New Parkland Hospital West Campus Development Print #110928642 Date: 09/28/11 Lat/Lon: 32.811880 -96.834808

January 2012



**BARA** | Building Parkland

New Parkland Hospital West Campus Development Print #120124812 Date: 01/24/12 Lat/Lon: 32.811880 -96.834808

March 2012





**BARA** | Building Parkland

New Parkland Hospital West Campus Development Print #120702538 Date: 07/02/12 Lat/Lon: 32.811880 -96.834808



#### New Parkland Hospital, Dallas Texas POST TENSION WALLS CREATE CANTILEVER





#### Oct 2012



**BARA** | Building Parkland

New Parkland Hospital West