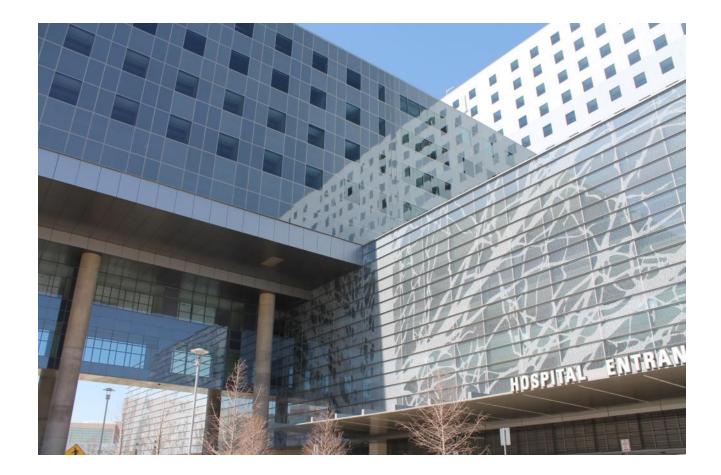

Floor dedicated Burn Floor

New Parkland Hospital, Dallas





### LABOR AND DELIVERY ROOM

Last year, Parkland delivered 10,236 babies. More space, including 44 labor and delivery rooms, will make deliveries easier and safer. Each room features separate spaces for the mother, family members and baby.



### New Parkland Hospital, Dallas CUTTING-EDGE OPERATIexasROOM

LED LIGHTS WITH CAMERA

Surgery becomes nearly shadow-free under intense LED lights, making the surgical field easier to see. A video camera at the center allows real-time remote viewing of every surgery, and footage can also be reviewed later.



# MG



### WISH CLINIC TRANSITION





MG







The large overhang doesn't touch the lower building





The large overhang doesn't touch the lower building

# MG

# MG





MG I



MG



### CHAPEL WITH LIMESTONE INTEGRATED TO CONTRACT METAL AND GLAZING

MG I





### THE LANDSCAPE OF THE PROPERTY IS INFLUENTIAL ON THE CALMING EXPERIENCE NEEDED AT THE FACILITY







NEED TO PLAN FOR **PUBLIC TRANSPORTATION** OPTIONS – LIGHT RAIL & BUS ROUTES SERVE THE FACILITY

# MG





# <u>New Parkland Hospital, Dallas</u> <u>Texas</u> <u>SUMMARY</u>

- VERY CHALLENGING PROJECT
- PROFILE HAS LOTS OF TRANSITIONS
- FIELD QC WAS VERY IMPORTANT
- FIELD TESTING WAS IMPLEMENTED AT TYP AND TRANSITION AREAS
- WELL COORDINATED PROJECT, GIVEN THE SCALE
- REQUIRED FOCUSED EXCHANGES BETWEEN GC AND SUBS FOR COORDINATION

### HOW COOL IS THIS?



MG I

# Thank You

## Questions?