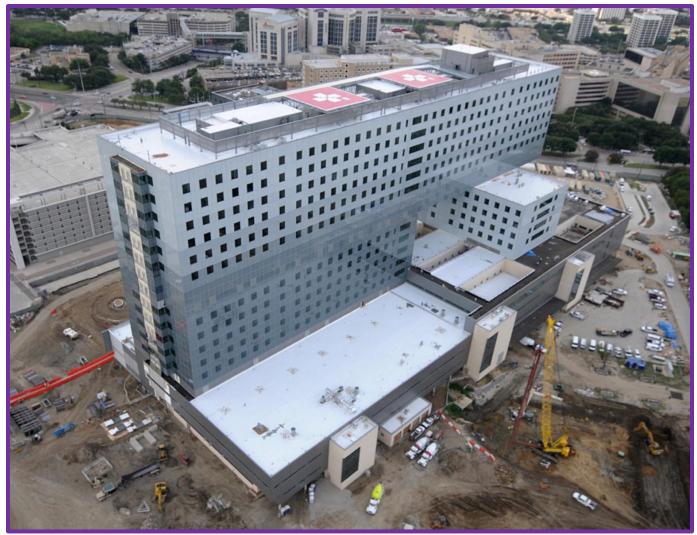

# New Parkland Hospital, Dallas **Texas** Parkland

New Parkland Hospital, Dallas Texas ► 2.2M SQ BLDG HOPITAL ➤ 17 STORIES + 1; 300 FT TALL ➤ Basement & (2) Helipads on Roof Over 8 ACRES OF GLASS > OVER 2,000 WORKERS AT PEAK >45 ELEVATORS ≻7,000 DOORS > 32,000 Light Fixtures ► 6,000 Plumbing Fixtures

MG

MGI

<u>Texas</u>

Current Building Status is 99% "complete" ► Awarded TCO from City of Dallas on 7-21-14 >7,000 + PEOPLE THRU ORIENTATION► 6,250,000 + MAN HOURS TO DATE > POURED CONCRETE EVERY WEEK FOR **2 YRS (160K CY Poured in Total)** ➢ POURED FLOOR EVERY 2 WEEKS; ➤ MAINTAIN 100 YDS/HR DURING POURS