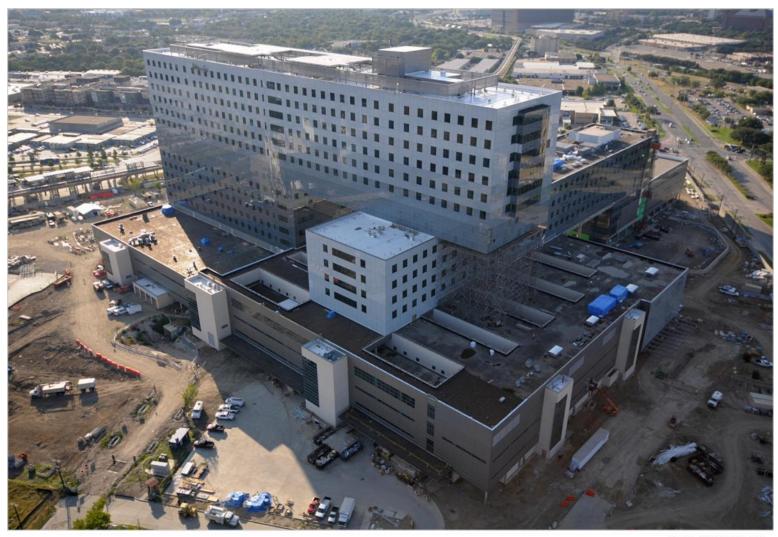

#### Sep 2013

**BARA** | Building Parkland

New Parkland Hospital West Campus Development Print #130903457 Date: 09/03/13 Lat/Lon: 32.811880 -96.834808

MGI