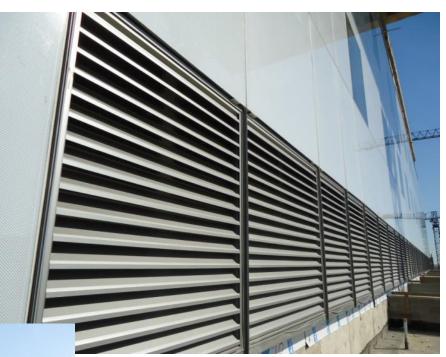

& WISH CLINIC BUILDINGS





### ALUM LOUVERS



#### **ALUM COMPOSITE PANELS**

## ROCFINES

SOPREMA, torchable grade, 2-Ply Modified Bitumen Membrane Roofing system with 2 layers of ridge board insulation and tapered insulation



# ROOFING/ HELIPAD







# ALL-GLASS WALL CONSTRUCTION

- FLAT PLATES
- TENSION RODS





### **ALL-GLASS WALL**

### Harmon; W & W Glass







### **ALL-GLASS WALL**



# MGI

### ALL-GLASS WALL INTEGRATED WITH LANDSCAPE



MGI

<u>Texas</u>



### ALLOWING GREAT DAYLIGHT





<u>Texas</u>





## MGI

### INTEGRATING STRUCTURE WITH AESTHETICS

### <u>New Parkland Hospital, Dallas</u> <u>Texas</u>





# MGI



### WISH CLINIC CONSTRUCTION





### WISH CLINIC



MGI

### WISH CLINIC 2-LEVEL LINK BRIDGE



### SCALE IS DECEPTIVE

MGI





ALUM LOUVERS

MG





### ALUM COMPOSITE PANELS

### NOW INC

# JOBSITE FIELD TESTING

# DIFFERENTAIL PRESSURE TESTING AIR/WATER





# WATER TESTING





# **DYNAMIC WATER TESTING**



MGI



TIME TO GO CHECK OUT THE BUILDING

# MGI

# Texas PATIENT ROOM CORRIDOR 6<sup>th</sup> Floor dedicated Burn Floor

New Parkland Hospital, Dallas





### LABOR AND DELIVERY ROOM

Last year, Parkland delivered 10,236 babies. More space, including 44 labor and delivery rooms, will make deliveries easier and safer. Each room features separate spaces for the mother, family members and baby.



### New Parkland Hospital, Dallas CUTTING-EDGE OPERATIexasROOM

LED LIGHTS WITH CAMERA

Surgery becomes nearly shadow-free under intense LED lights, making the surgical field easier to see. A video camera at the center allows real-t