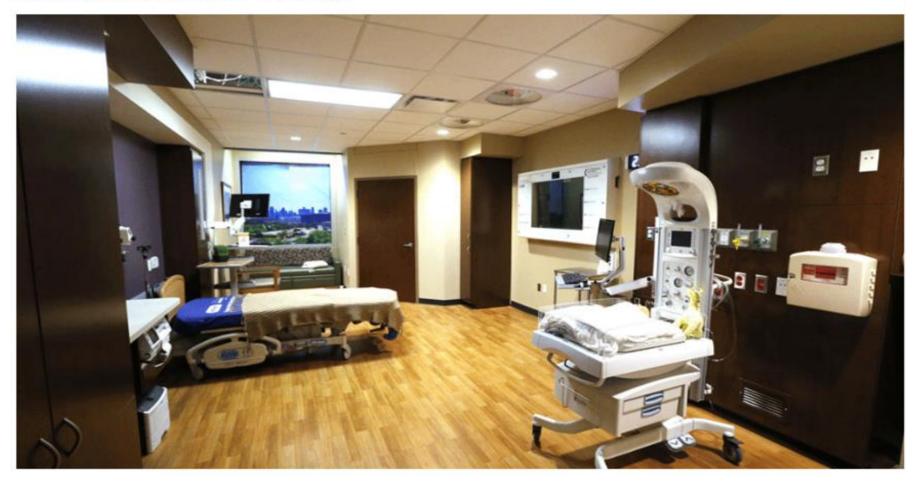

### LABOR AND DELIVERY ROOM

Last year, Parkland delivered 10,236 babies. More space, including 44 labor and delivery rooms, will make deliveries easier and safer. Each room features separate spaces for the mother, family members and baby.