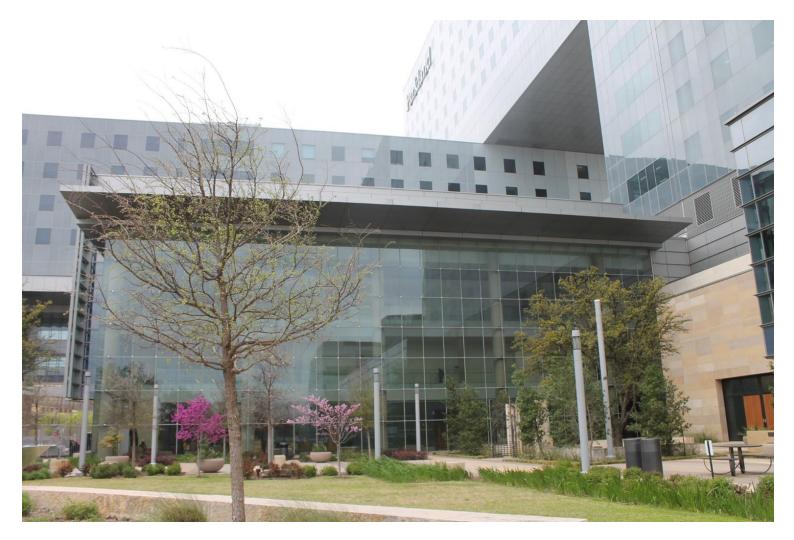

### WISH CLINIC TRANSITION

MG

The large overhang doesn't touch the lower building

The large overhang doesn't touch the lower building

# New Parkland Hospital, Dallas **Texas** Parkland

New Parkland Hospital, Dallas Texas ► 2.2M SQ BLDG HOPITAL ➤ 17 STORIES + 1; 300 FT TALL ➤ Basement & (2) Helipads on Roof Over 8 ACRES OF GLASS > OVER 2,000 WORKERS AT PEAK >45 ELEVATORS ≻7,000 DOORS > 32,000 Light Fixtures ► 6,000 Plumbing Fixtures