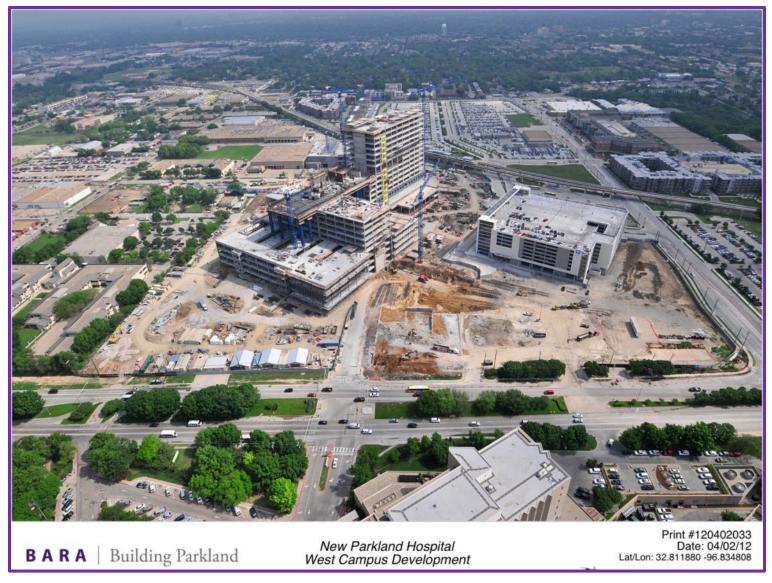

## New Parkland Hospital, Dallas January 2011

Building Parkland BARA

New Parkland Hospital West Campus Development

Lat/Lon: 32.811880 -96.834808