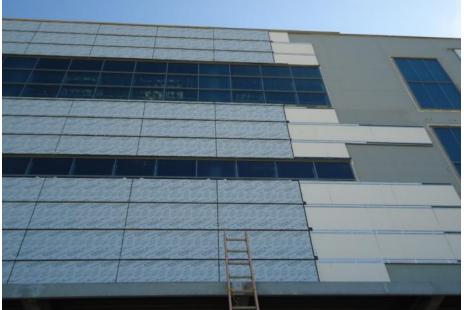

WISH CLINIC BUILDINGS





### ALUM LOUVERS



#### **ALUM COMPOSITE PANELS**

## ROCFINES

SOPREMA, torchable grade, 2-Ply Modified Bitumen Membrane Roofing system with 2 layers of ridge board insulation and tapered insulation



# ROOFING/ HELIPAD







# ALL-GLASS WALL CONSTRUCTION

- FLAT PLATES
- TENSION RODS





### **ALL-GLASS WALL**

### Harmon; W & W Glass







### **ALL-GLASS WALL**



# MGI

### ALL-GLASS WALL INTEGRATED WITH LANDSCAPE



MGI

<u>Texas</u>



### ALLOWING GREAT DAYLIGHT





<u>Texas</u>





## MGI

### INTEGRATING STRUCTURE WITH AESTHETICS

### <u>New Parkland Hospital, Dallas</u> <u>Texas</u>





# MGI



### WISH CLINIC CONSTRUCTION





### WISH CLINIC



MGI

### WISH CLINIC 2-LEVEL LINK BRIDGE



### SCALE IS DECEPTIVE

MGI





ALUM LOUVERS

MG





### ALUM COMPOSITE PANELS

### NOW INC

# JOBSITE FIELD TESTING

# DIFFERENTAIL PRESSURE TESTING AIR/WATER





# WATER TESTING





# **DYNAMIC WATER TESTING**



MGI



TIME TO GO CHECK OUT THE BUILDING

# MGI

# Texas PATIENT ROOM CORRIDOR 6<sup>th</sup> Floor dedicated Burn Floor

New Parkland Hospital, Dallas





### LABOR AND DELIVERY ROOM

Last year, Parkland delivered 10,236 babies. More space, including 44 labor and delivery rooms, will make deliveries easier and safer. Each room features separate spaces for the mother, family members and baby.



### New Parkland Hospital, Dallas CUTTING-EDGE OPERATIexasROOM

LED LIGHTS WITH CAMERA

Surgery becomes nearly shadow-free under intense LED lights, making the surgical field easier to see. A video camera at the center allows real-tim