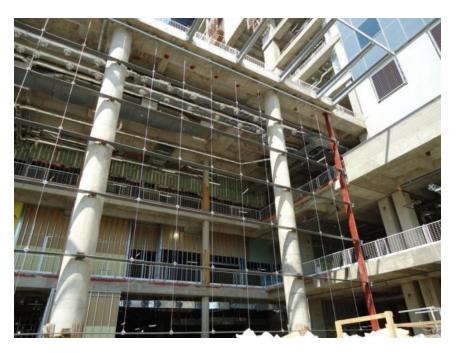

#### **INSTALLING UNITIZED CURTAIN WALL**

## TWO UNITS INSTALLED

#### LOWER PODIUM

## INSTALLING UNITIZED CURTAIN WALL