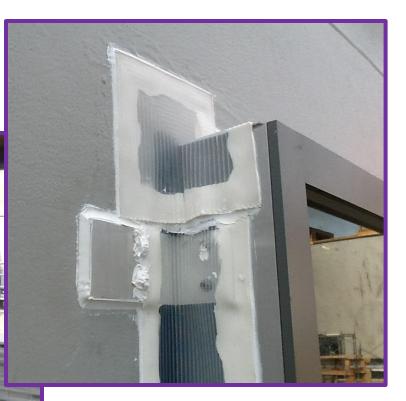

### New Parkland Hospital, Dallas

TREMCO AIR BARRIER WITH ETA (ENGINEERED TRANSITION ASSEMBLEY) SYSTEM USED ON THE EXTERIOR OF THE PODIUM & WISH CLINIC BUILDINGS