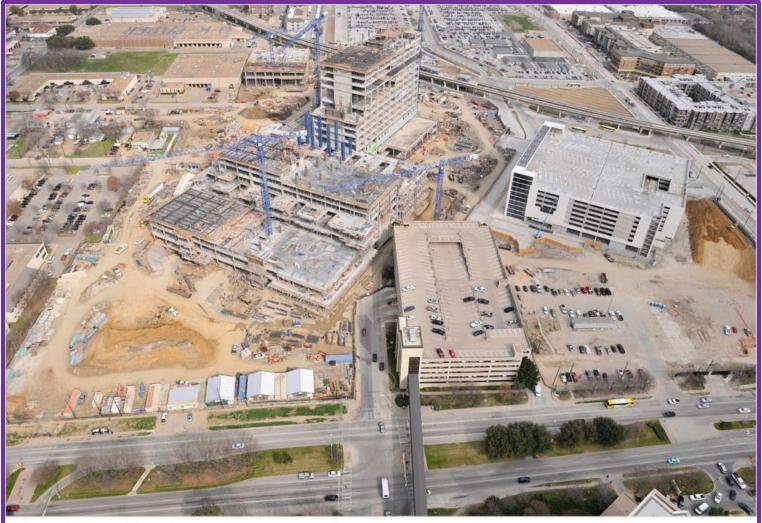

## New Parkland Hospital, Dallas January 2011

Building Parkland BARA

New Parkland Hospital West Campus Development

Lat/Lon: 32.811880 -96.834808