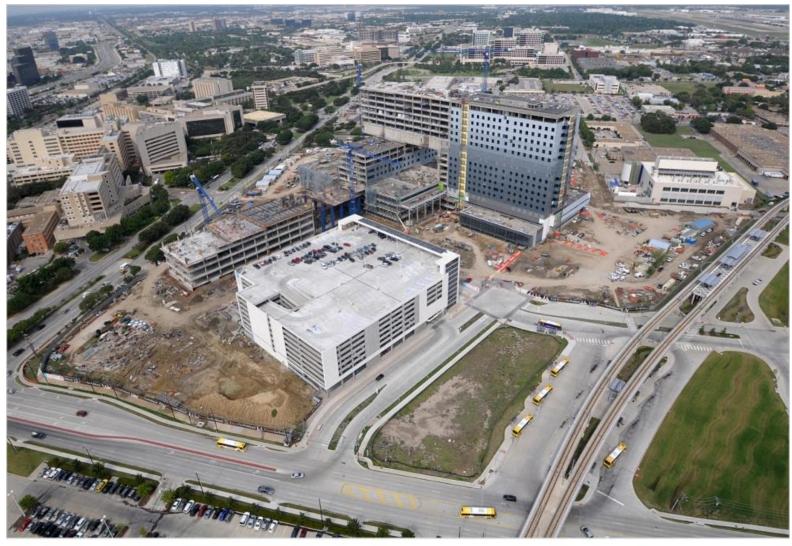

# New Parkland Hospital, Dallas **Texas** Parkland

New Parkland Hospital, Dallas Texas ► 2.2M SQ BLDG HOPITAL ➤ 17 STORIES + 1; 300 FT TALL ➤ Basement & (2) Helipads on Roof Over 8 ACRES OF GLASS > OVER 2,000 WORKERS AT PEAK >45 ELEVATORS ≻7,000 DOORS > 32,000 Light Fixtures ► 6,000 Plumbing Fixtures

## New Parkland Hospital, Dallas January 2011

Building Parkland BARA

New Parkland Hospital West Campus Development

Lat/Lon: 32.811880 -96.834808