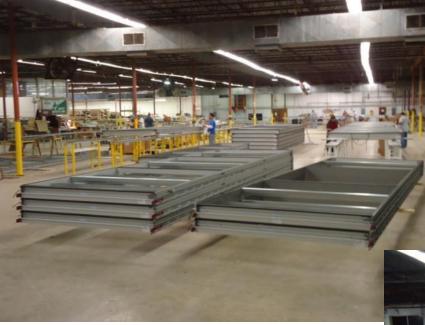

and Hospital West Campus Development Print #130903457 Date: 09/03/13 Lat/Lon: 32.811880 -96.834808



MGI

### Sep 2013



**BARA** | Building Parkland

New Parkland Hospital West Campus Development Print #130903459 Date: 09/03/13 Lat/Lon: 32.811880 -96.834808



MGI

New Parkland Hospital, Dallas March 2014



**BARA** | Building Parkland

New Parkland Hospital West Campus Development Print #140401519 Date: 04/01/14 Lat/Lon: 32.811880 -96.834808

## CONSTRUCTION CHALLENGES



### Feb 2012



Demoed OLD parking garage

ONE SHEAR WALL KEPT STANDING









HALF WAY POUR





## HALF WAY POUR







# 2000 workers at max rate





## BED TOWER AND WISH CLINIC





### New Parkland Hospital, Dallas TX



## PRINT GLASS FABRICATIO N













**INSTALLED** 

## CURTAIN WALL FABRICATION





















MGI

CHECKING GLASS COLOR VARIATION

## FUNCTIONAL MOCKUPS





#### TRY TO INCORPORATE ELEMENTS THAT OF INTEREST

## LABORATORY MOCKUPS























CCL Inc

## JOB SITE INSTALLATIO N



#### **INSTALLING UNITIZED CURTAIN WALL**





## TWO UNITS INSTALLED

#### LOWER PODIUM



## INSTALLING UNITIZED CURTAIN WALL

#### **INTERIOR VIEW**



MGI





### **DINING AREA**







## PRINT GLASS WALL





### New Parkland Hospital, Dallas





## HOW COOL IS THE EFFECT ON GLASS

MGI







### Names used to generate the graphics on glass



## AT THE LINK BRIDGE ACROSS THE ROAD





#### CURRENT

MGI

### New Parkland Hospital, Dallas



TREMCO AIR BARRIER WITH ETA (ENGINEERED TRANSITION ASSEMBLEY) SYSTEM USED ON THE EXTERIOR OF THE PODIUM & WISH CLINIC BUILDINGS