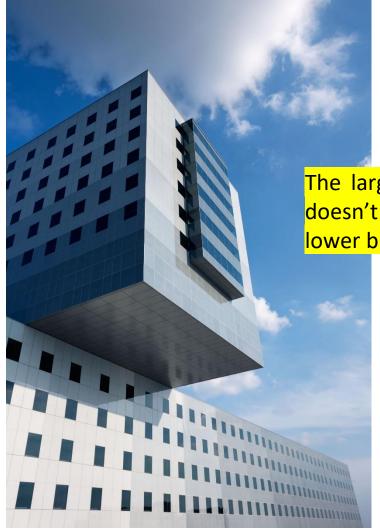

### WISH CLINIC TRANSITION

MG

The large overhang doesn't touch the lower building

The large overhang doesn't touch the lower building