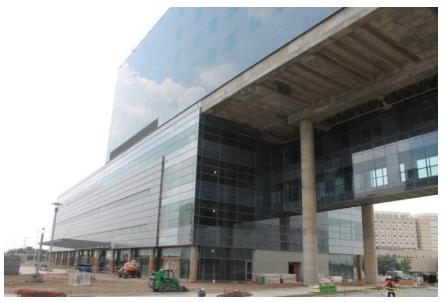

ASSEMBLEY) SYSTEM USED ON THE EXTERIOR OF THE PODIUM & WISH CLINIC BUILDINGS





### ALUM LOUVERS



#### **ALUM COMPOSITE PANELS**

## ROCFINES

SOPREMA, torchable grade, 2-Ply Modified Bitumen Membrane Roofing system with 2 layers of ridge board insulation and tapered insulation



# ROOFING/ HELIPAD







# ALL-GLASS WALL CONSTRUCTION

- FLAT PLATES
- TENSION RODS





### **ALL-GLASS WALL**

### Harmon; W & W Glass







### **ALL-GLASS WALL**



# MGI

### ALL-GLASS WALL INTEGRATED WITH LANDSCAPE



MGI

<u>Texas</u>



### ALLOWING GREAT DAYLIGHT





<u>Texas</u>





## MGI

### INTEGRATING STRUCTURE WITH AESTHETICS

### <u>New Parkland Hospital, Dallas</u> <u>Texas</u>





# MGI



### WISH CLINIC CONSTRUCTION





### WISH CLINIC



MGI

### WISH CLINIC 2-LEVEL LINK BRIDGE



### SCALE IS DECEPTIVE

MGI





ALUM LOUVERS

MG





### ALUM COMPOSITE PANELS

### NOW INC

# JOBSITE FIELD TESTING

# DIFFERENTAIL PRESSURE TESTING AIR/WATER





# WATER TESTING





# **DYNAMIC WATER TESTING**



MGI



TIME TO GO CHECK OUT THE BUILDING

# MGI

# Texas PATIENT ROOM CORRIDOR 6<sup>th</sup> Floor dedicated Burn Floor

New Parkland Hospital, Dallas





### LABOR AND DELIVERY ROOM

Last year, Parkland delivered 10,236 babies. More space, including 44 labor and delivery rooms, will make deliveries easier and safer. Each room features separate spaces for the mother, family members and baby.



### New Parkland Hospital, Dallas CUTTING-EDGE OPERATIexasROOM

LED LIGHTS WITH CAMERA

Surgery becomes nearly shadow-free under intense LED lights, making the surgical field easi