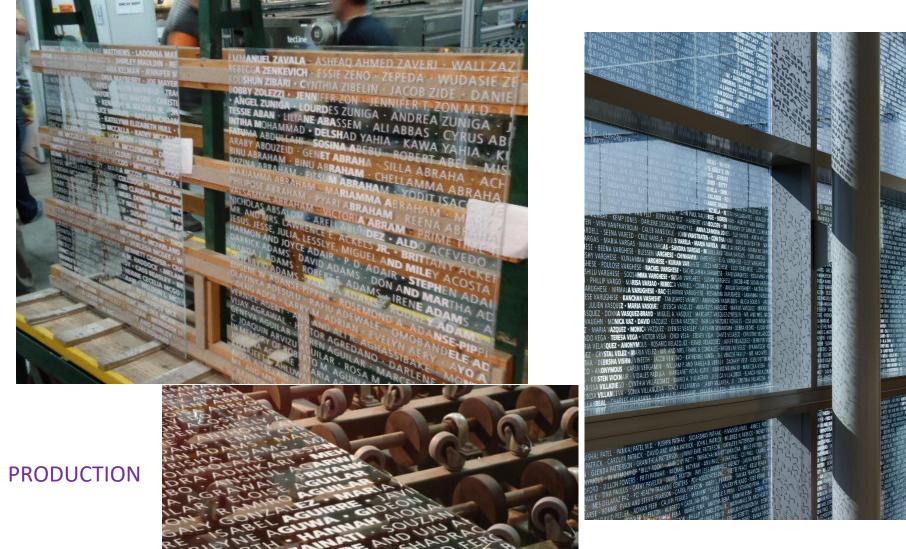

## PRINT GLASS WALL

## HOW COOL IS THE EFFECT ON GLASS

MGI

### Names used to generate the graphics on glass