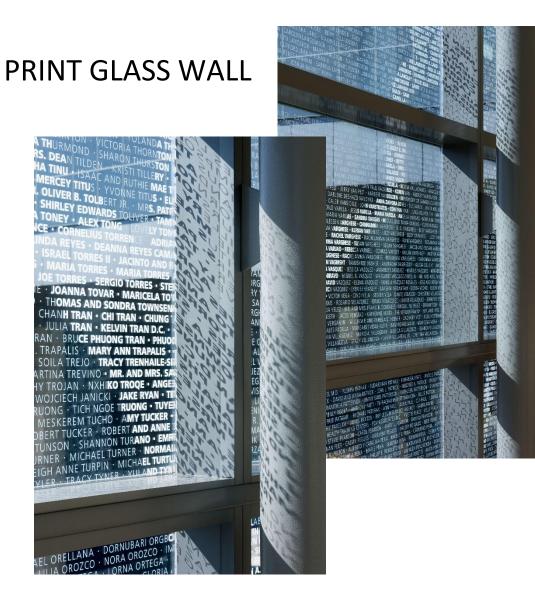

## PRINT GLASS WALL

## HOW COOL IS THE EFFECT ON GLASS

MGI

### Names used to generate the graphics on glass