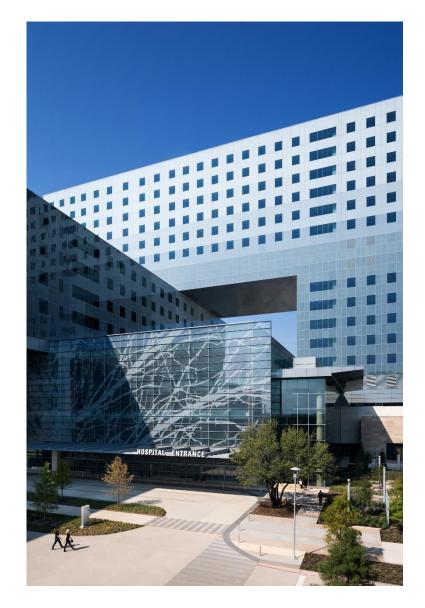

## AT THE LINK BRIDGE ACROSS THE ROAD

### WISH CLINIC TRANSITION

MG

The large overhang doesn't touch the lower building

The large overhang doesn't touch the lower building