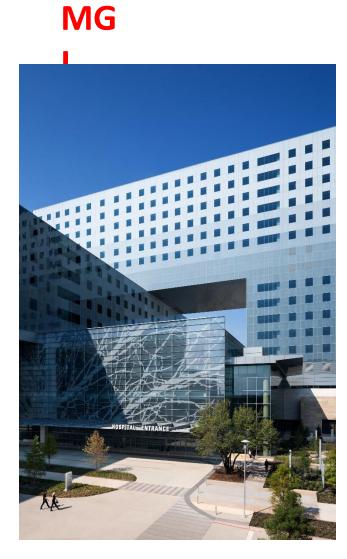

# New Parkland Hospital, Dallas **Texas** Parkland

New Parkland Hospital, Dallas Texas ► 2.2M SQ BLDG HOPITAL ➤ 17 STORIES + 1; 300 FT TALL ➤ Basement & (2) Helipads on Roof Over 8 ACRES OF GLASS > OVER 2,000 WORKERS AT PEAK >45 ELEVATORS ≻7,000 DOORS > 32,000 Light Fixtures ► 6,000 Plumbing Fixtures