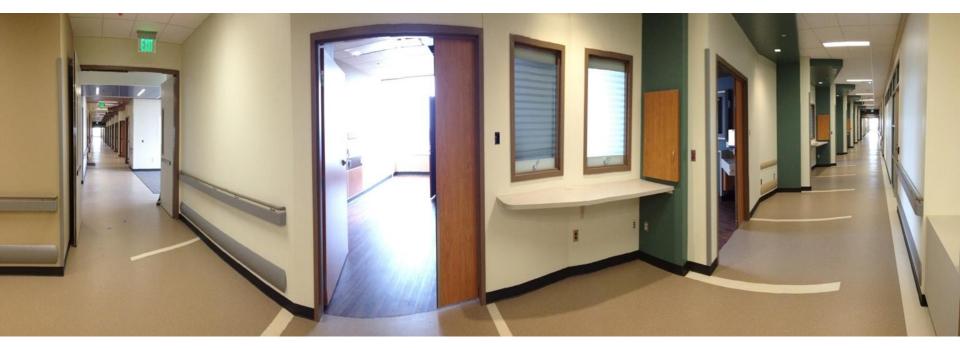

# Texas PATIENT ROOM CORRIDOR 6<sup>th</sup> Floor dedicated Burn Floor

New Parkland Hospital, Dallas