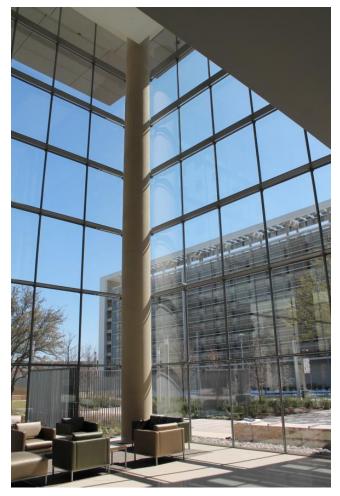

# ALL-GLASS WALL CONSTRUCTION

- FLAT PLATES
- TENSION RODS

### **ALL-GLASS WALL**