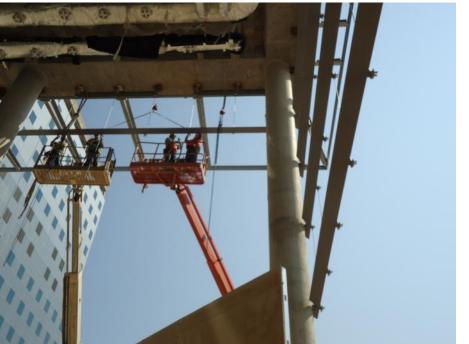

## JOB SITE INSTALLATIO N

#### **INSTALLING UNITIZED CURTAIN WALL**

## TWO UNITS INSTALLED