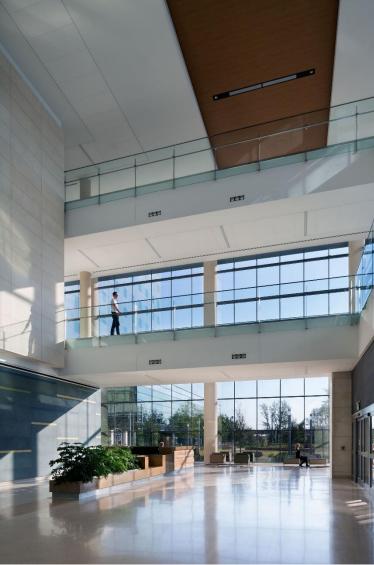

#### CURRENT

MGI

### New Parkland Hospital, Dallas



TREMCO AIR BARRIER WITH ETA (ENGINEERED TRANSITION ASSEMBLEY) SYSTEM USED ON THE EXTERIOR OF THE PODIUM & WISH CLINIC BUILDINGS





### ALUM LOUVERS



#### **ALUM COMPOSITE PANELS**

## ROCFINES

SOPREMA, torchable grade, 2-Ply Modified Bitumen Membrane Roofing system with 2 layers of ridge board insulation and tapered insulation



# ROOFING/ HELIPAD







# ALL-GLASS WALL CONSTRUCTION

- FLAT PLATES
- TENSION RODS





### **ALL-GLASS WALL**

### Harmon; W & W Glass







### **ALL-GLASS WALL**



# MGI

### ALL-GLASS WALL INTEGRATED WITH LANDSCAPE



MGI

<u>Texas</u>



### ALLOWING GREAT DAYLIGHT





<u>Texas</u>





## MGI

### INTEGRATING STRUCTURE WITH AESTHETICS

### <u>New Parkland Hospital, Dallas</u> <u>Texas</u>





# MGI



### WISH CLINIC CONSTRUCTION





### WISH CLINIC



MGI

### WISH CLINIC 2-LEVEL LINK BRIDGE



### SCALE IS DECEPTIVE

MGI





ALUM LOUVERS

MG





### ALUM COMPOSITE PANELS

### NOW INC

# JOBSITE FIELD TESTING

# DIFFERENTAIL PRESSURE TESTING AIR/WATER





# WATER TESTING





# **DYNAMIC WATER TESTING**



MGI



TIME TO GO CHECK OUT THE BUILDING

# MGI

# Texas PATIENT ROOM CORRIDOR 6<sup>th</sup> Floor dedicated Burn Floor

New Parkland Hospital, Dallas





### LABOR AND DELIVERY ROOM

Last year, Parkland delivered 10,236 babies. More space, including 44 labor and delivery rooms, will make deliveries easier and safer. Each room features separate spaces for the mother, family members and baby.



### New Parkland Hospital, Dallas CUTTING-EDGE OPERATIexasROOM

LED LIGHT