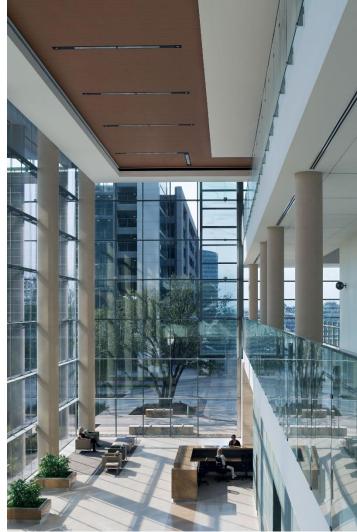

# ALL-GLASS WALL CONSTRUCTION

- FLAT PLATES
- TENSION RODS

### **ALL-GLASS WALL**

### ALL-GLASS WALL INTEGRATED WITH LANDSCAPE

MGI

<u>Texas</u>

### ALLOWING GREAT DAYLIGHT

<u>Texas</u>