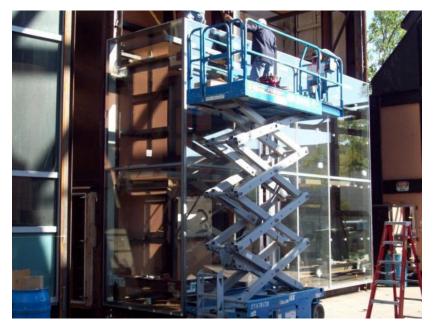

## JOB SITE INSTALLATIO N

#### **INSTALLING UNITIZED CURTAIN WALL**

## TWO UNITS INSTALLED