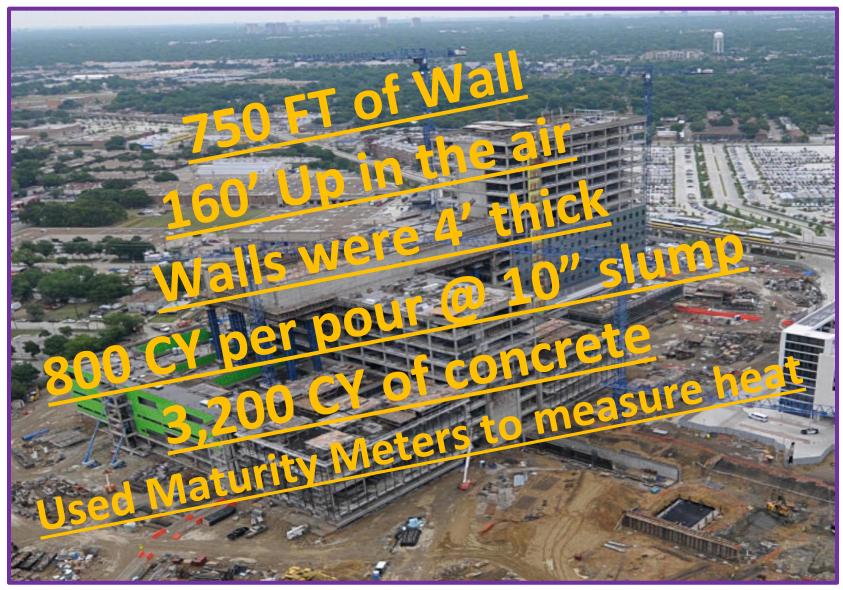

MG

MGI

<u>Texas</u>

Current Building Status is 99% "complete" ► Awarded TCO from City of Dallas on 7-21-14 >7,000 + PEOPLE THRU ORIENTATION► 6,250,000 + MAN HOURS TO DATE > POURED CONCRETE EVERY WEEK FOR **2 YRS (160K CY Poured in Total)** ➢ POURED FLOOR EVERY 2 WEEKS; ➤ MAINTAIN 100 YDS/HR DURING POURS

New Parkland Hospital, Dallas Texas >42,000 DATA OUTLETS >10,000 STRANDS OF FIBER **OPTIC CABLE** ► 8.5 MILES OF CABLE TRAYS ► 575 MILES OF CONDUIT ► 43,300,000 LBS OF REBAR (if #8 BARS, OVER 3073 MILES) ≻852 Cameras >1397 Card Readers