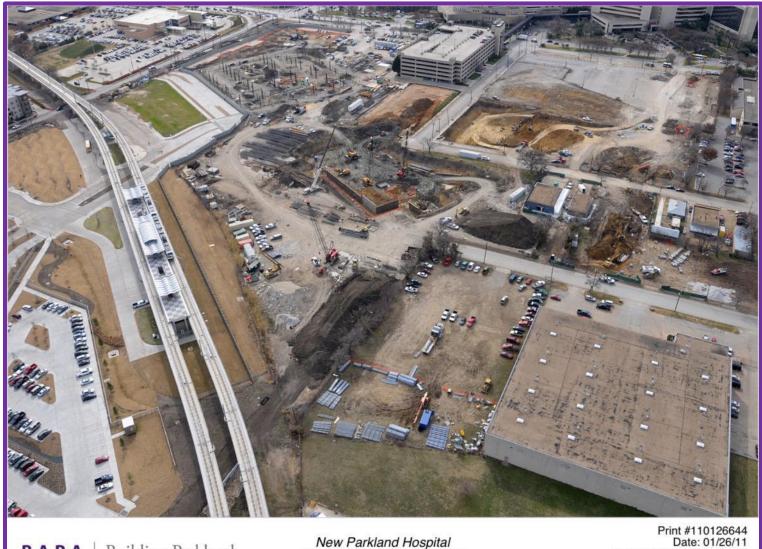

## New Parkland Hospital, Dallas January 2011

Building Parkland BARA

New Parkland Hospital West Campus Development

Lat/Lon: 32.811880 -96.834808