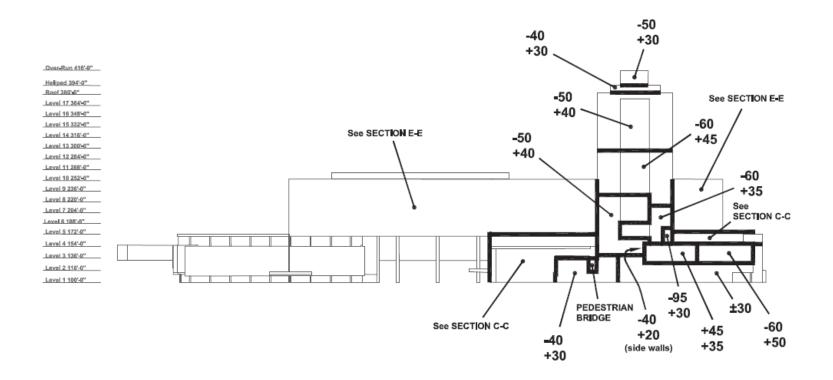

## DESIGN CONSIDERATIONS

Wind Pressure
Building Movements
Interfaces / Intersections

MG

MG

ZONED BY CPP, Inc. PROJECT 5418 SEPTEMBER 2010

For differential pressures across parapets, roof screens, helipad overhangs,

roof overruns, canopies and pedestrian bridges, refer to Table 4,

For pressures on roofs, refer to Figure 12.

For pressures on soffits, refer to Table 3.

NORTH ELEVATION

MG

ZONED BY CPP, Inc. PROJECT 5418 SEPTEMBER 2010

For differential pressures across parapets, roof screens, helipad overhangs,

roof overruns, canopies and pedestrian bridges, refer to Table 4,

For pressures on roofs, refer to Figure 12.

For pressures on soffits, refer to Table 3.

EAST ELEVATION