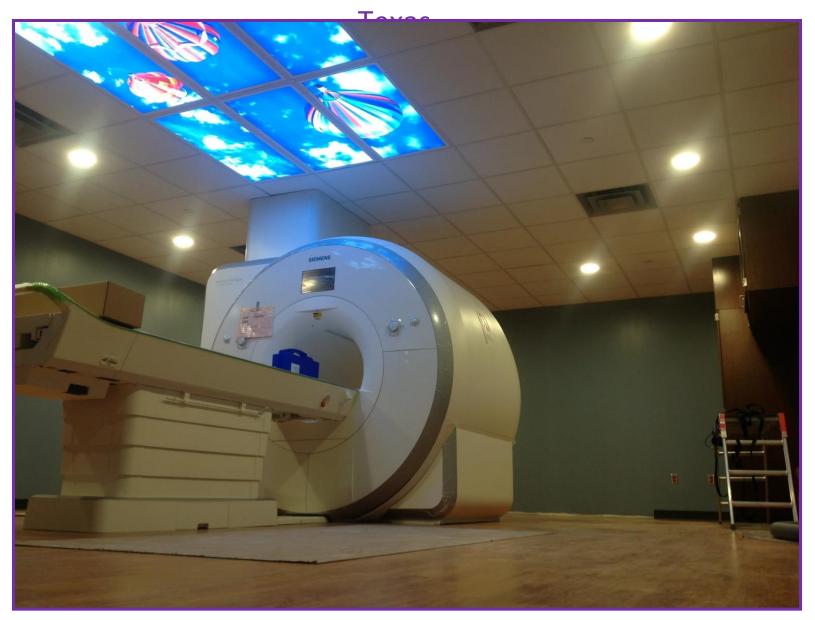

### New Parkland Hospital, Dallas CUTTING-EDGE OPERATIexasROOM

LED LIGHTS WITH CAMERA

Surgery becomes nearly shadow-free under intense LED lights, making the surgical field easier to see. A video camera at the center allows real-time remote viewing of every surgery, and footage can also be reviewed later.