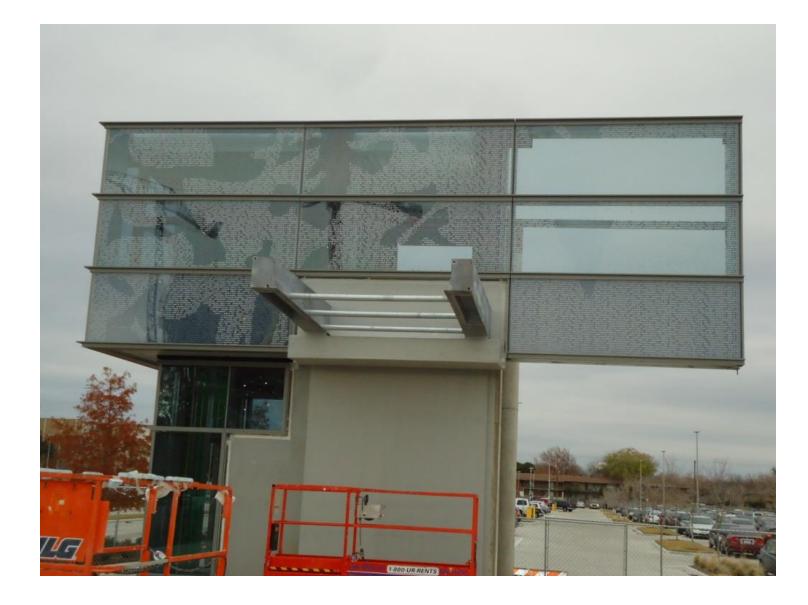

## PRINT GLASS WALL

## HOW COOL IS THE EFFECT ON GLASS

MGI

### Names used to generate the graphics on glass

## AT THE LINK BRIDGE ACROSS THE ROAD