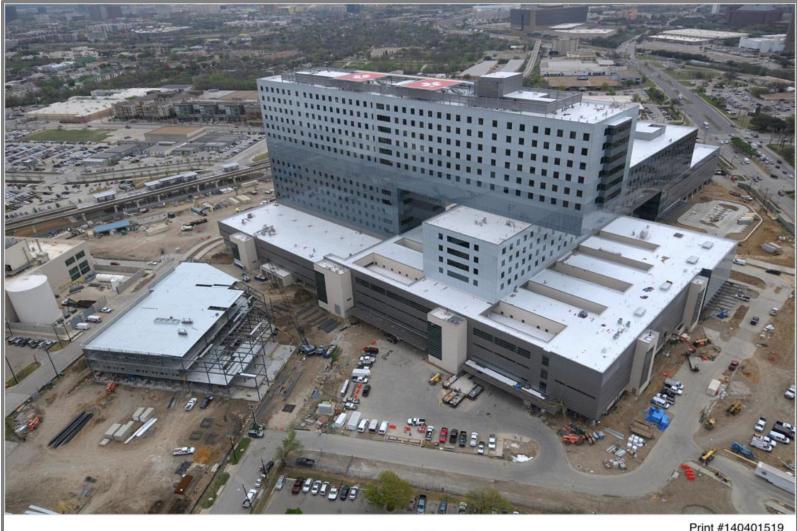

MG

MGI

<u>Texas</u>

Current Building Status is 99% "complete" ► Awarded TCO from City of Dallas on 7-21-14 >7,000 + PEOPLE THRU ORIENTATION► 6,250,000 + MAN HOURS TO DATE > POURED CONCRETE EVERY WEEK FOR **2 YRS (160K CY Poured in Total)** ➢ POURED FLOOR EVERY 2 WEEKS; ➤ MAINTAIN 100 YDS/HR DURING POURS

### Sep 2013

**BARA** | Building Parkland

New Parkland Hospital West Campus Development Print #130903459 Date: 09/03/13 Lat/Lon: 32.811880 -96.834808

MGI

New Parkland Hospital, Dallas March 2014

**BARA** | Building Parkland

New Parkland Hospital West Campus Development Print #140401519 Date: 04/01/14 Lat/Lon: 32.811880 -96.834808