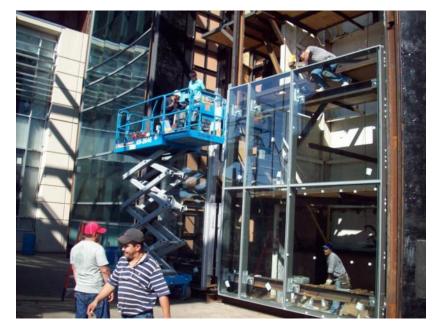

## JOB SITE INSTALLATIO N

#### **INSTALLING UNITIZED CURTAIN WALL**

## TWO UNITS INSTALLED