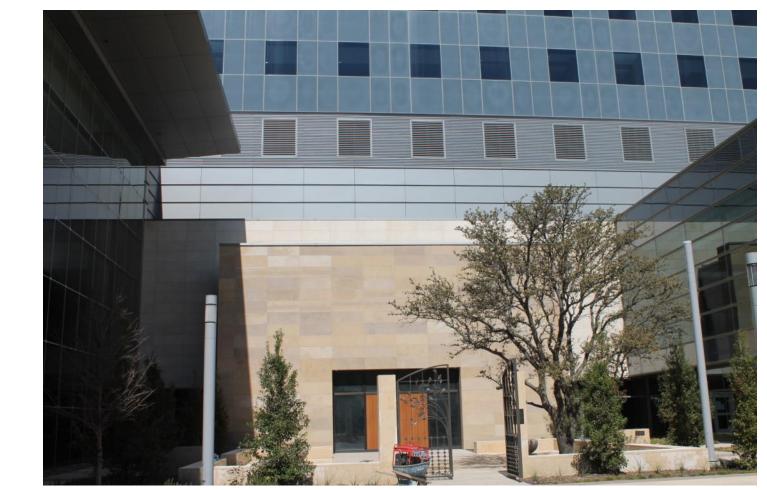

dedicated Burn Floor

New Parkland Hospital, Dallas





### LABOR AND DELIVERY ROOM

Last year, Parkland delivered 10,236 babies. More space, including 44 labor and delivery rooms, will make deliveries easier and safer. Each room features separate spaces for the mother, family members and baby.



### New Parkland Hospital, Dallas CUTTING-EDGE OPERATIexasROOM

LED LIGHTS WITH CAMERA

Surgery becomes nearly shadow-free under intense LED lights, making the surgical field easier to see. A video camera at the center allows real-time remote viewing of every surgery, and footage can also be reviewed later.



# MG



### WISH CLINIC TRANSITION





MG







The large overhang doesn't touch the lower building





The large overhang doesn't touch the lower building

# MG

# MG





MG I



MG



### CHAPEL WITH LIMESTONE INTEGRATED TO CONTRACT METAL AND GLAZING

MG I





### THE LANDSCAPE OF THE PROPERTY IS INFLUENTIAL ON THE CALMING EXPERIENCE NEEDED AT THE FACILITY







NEED TO PLAN FOR **PUBLIC TRANSPORTATION** OPTIONS – LIGHT RAIL & BUS ROUTES SERVE THE FACILITY

# MG





# <u>New Parkland Hospital, Dallas</u> <u>Texas</u> <u>SUMMARY</u>

- VERY CHALLENGING PROJECT
- PROFILE HAS LOTS OF TRANSITIONS
- FIELD QC WAS VERY IMPORTANT
- FIELD TESTING WAS IMPLEMENTED AT TYP AND TRANSITION AREAS
- WELL COORDINATED PROJECT, GIVEN THE SCALE
- REQUIRED FOCUSED EXCHANGES BETWEEN GC AND SUBS FOR COORDINATION

### HOW COOL IS THIS?



MG I

# Thank You

## Questions?