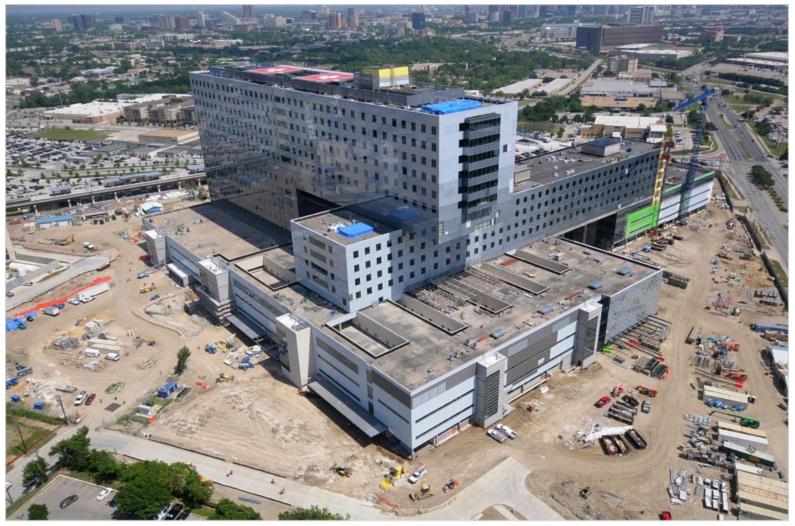

## Actual Construction

# New Parkland Hospital, Dallas **Texas** Parkland

New Parkland Hospital, Dallas Texas ► 2.2M SQ BLDG HOPITAL ➤ 17 STORIES + 1; 300 FT TALL ➤ Basement & (2) Helipads on Roof Over 8 ACRES OF GLASS > OVER 2,000 WORKERS AT PEAK >45 ELEVATORS ≻7,000 DOORS > 32,000 Light Fixtures ► 6,000 Plumbing Fixtures