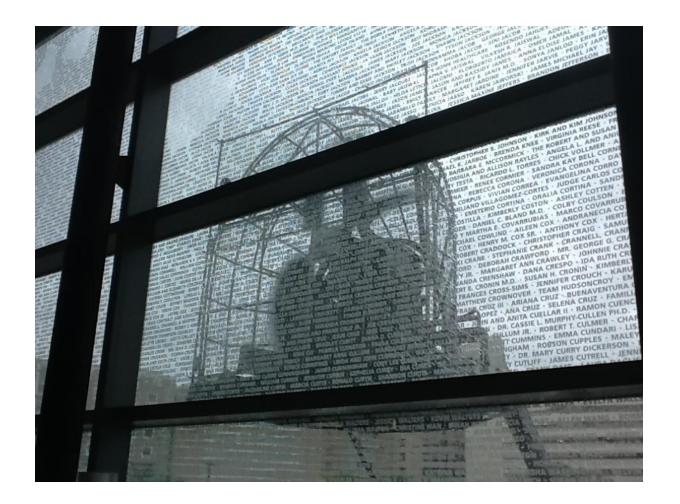

## HOW COOL IS THE EFFECT ON GLASS

MGI

### Names used to generate the graphics on glass

## AT THE LINK BRIDGE ACROSS THE ROAD