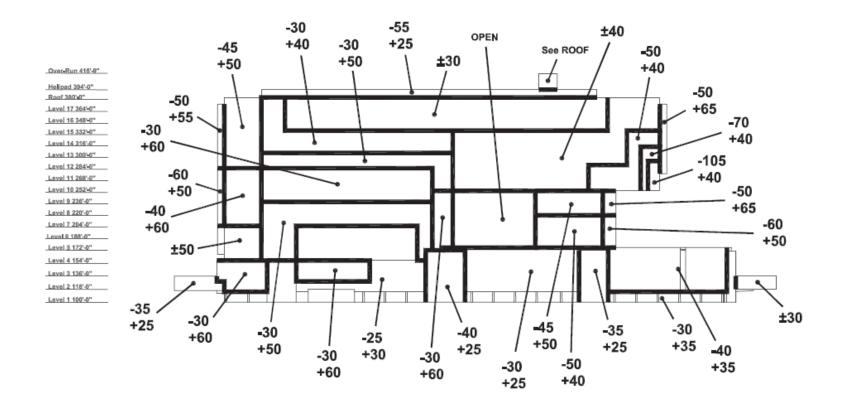

## DESIGN CONSIDERATIONS

Wind Pressure
Building Movements
Interfaces / Intersections

MG

MG

ZONED BY CPP, Inc. PROJECT 5418 SEPTEMBER 2010

For differential pressures across parapets, roof screens, helipad overhangs,

roof overruns, canopies and pedestrian bridges, refer to Table 4,

For pressures on roofs, refer to Figure 12.

For pressures on soffits, refer to Table 3.

NORTH ELEVATION

MG

ZONED BY CPP, Inc. PROJECT 5418 SEPTEMBER 2010

For differential pressures across parapets, roof screens, helipad overhangs,

roof overruns, canopies and pedestrian bridges, refer to Table 4,

For pressures on roofs, refer to Figure 12.

For pressures on soffits, refer to Table 3.

EAST ELEVATION