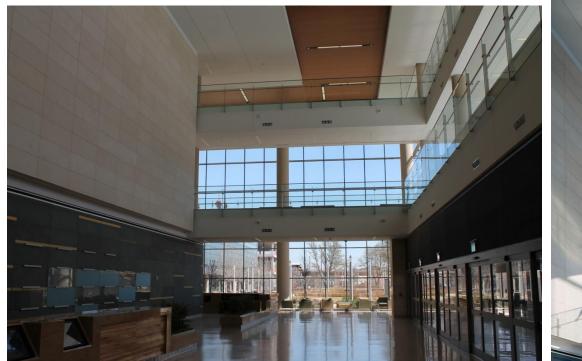

#### CURRENT

MGI

### New Parkland Hospital, Dallas



TREMCO AIR BARRIER WITH ETA (ENGINEERED TRANSITION ASSEMBLEY) SYSTEM USED ON THE EXTERIOR OF THE PODIUM & WISH CLINIC BUILDINGS





### ALUM LOUVERS



#### **ALUM COMPOSITE PANELS**

## ROCFINES

SOPREMA, torchable grade, 2-Ply Modified Bitumen Membrane Roofing system with 2 layers of ridge board insulation and tapered insulation



# ROOFING/ HELIPAD







# ALL-GLASS WALL CONSTRUCTION

- FLAT PLATES
- TENSION RODS





### **ALL-GLASS WALL**

### Harmon; W & W Glass







### **ALL-GLASS WALL**



# MGI

### ALL-GLASS WALL INTEGRATED WITH LANDSCAPE



MGI

<u>Texas</u>



### ALLOWING GREAT DAYLIGHT





<u>Texas</u>





## MGI

### INTEGRATING STRUCTURE WITH AESTHETICS

### <u>New Parkland Hospital, Dallas</u> <u>Texas</u>





# MGI



### WISH CLINIC CONSTRUCTION





### WISH CLINIC



MGI

### WISH CLINIC 2-LEVEL LINK BRIDGE



### SCALE IS DECEPTIVE

MGI





ALUM LOUVERS

MG





### ALUM COMPOSITE PANELS

### NOW INC

# JOBSITE FIELD TESTING

# DIFFERENTAIL PRESSURE TESTING AIR/WATER





# WATER TESTING





# **DYNAMIC WATER TESTING**



MGI



TIME TO GO CHECK OUT THE BUILDING

# MGI

# Texas PATIENT ROOM CORRIDOR 6<sup>th</sup> Floor dedicated Burn Floor

New Parkland Hospital, Dallas





### LABOR AND DELIVERY ROOM

Last year, Parkland delivered 10,236 babies. More space, including 44 labor and delivery rooms, will make deliveries easier and safer. Each room features separate spaces for the mother, family members and baby.



### New Parkland Hospital, Dallas CUTTING-EDGE OPERATIexasROOM

LED LIG