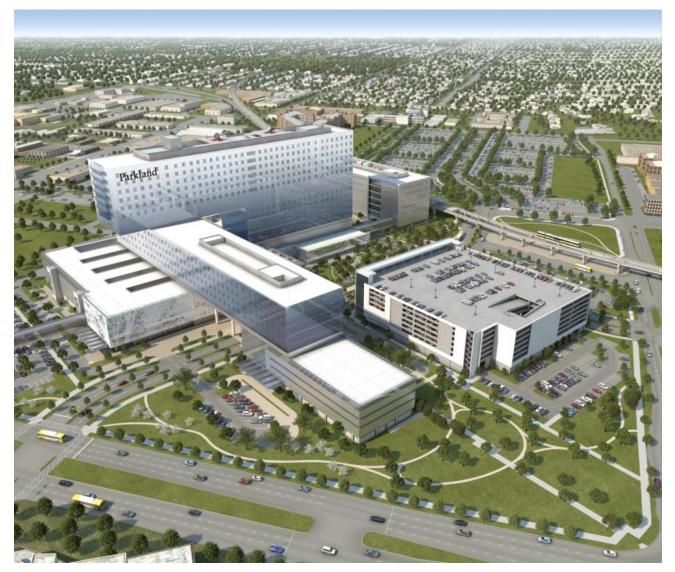

#### **PROPOSED MODEL RENDERING**

MG

#### Rendering

#### MG

# New Parkland Hospital, Dallas **Texas** Parkland

New Parkland Hospital, Dallas Texas ► 2.2M SQ BLDG HOPITAL ➤ 17 STORIES + 1; 300 FT TALL ➤ Basement & (2) Helipads on Roof Over 8 ACRES OF GLASS > OVER 2,000 WORKERS AT PEAK >45 ELEVATORS ≻7,000 DOORS > 32,000 Light Fixtures ► 6,000 Plumbing Fixtures