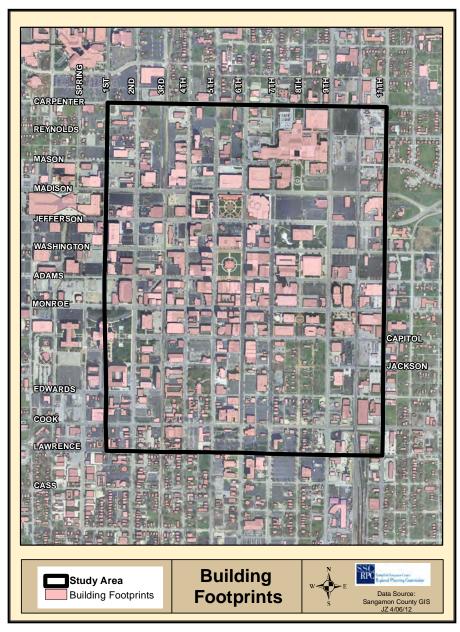

#### **Developable Space**

To determine where the 342 units should be built over the next ten years, we began by estimating the vacant and developable building and land in our defined core, as shown on Map 1. Table 3 is a detailed accounting of the buildings and land we included in our "developable space" calculation.