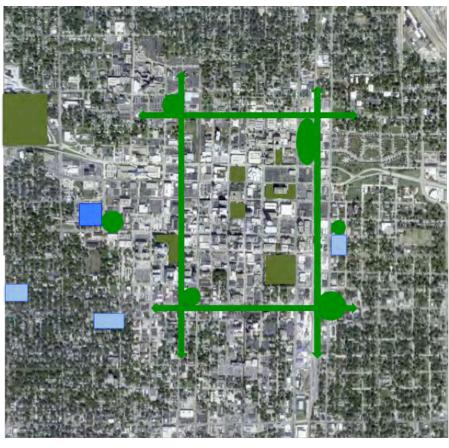

#### **Developable Space**

To determine where the 342 units should be built over the next ten years, we began by estimating the vacant and developable building and land in our defined core, as shown on Map 1. Table 3 is a detailed accounting of the buildings and land we included in our "developable space" calculation.