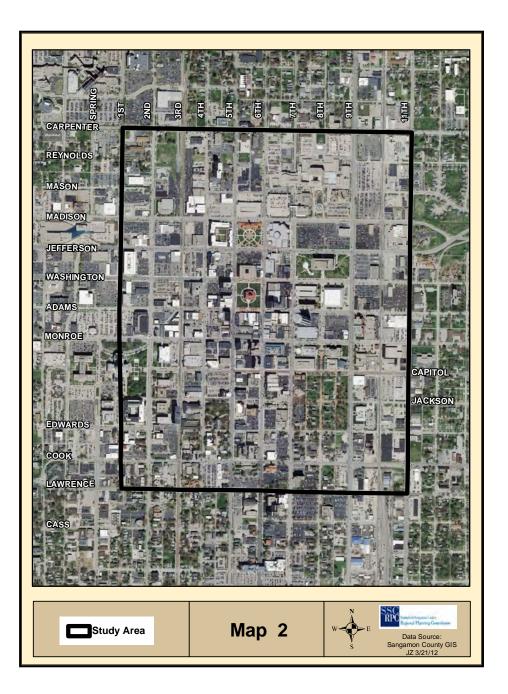

#### **Developable Space**

To determine where the 342 units should be built over the next ten years, we began by estimating the vacant and developable building and land in our defined core, as shown on Map 1. Table 3 is a detailed accounting of the buildings and land we included in our "developable space" calculation.