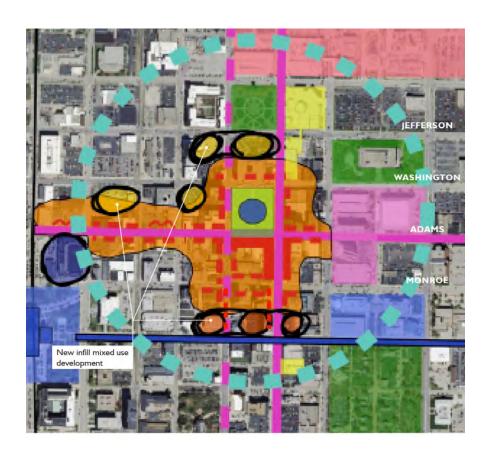

#### THE STRATEGY

Springfield needs to stay focused to build density, character and an image for its downtown. In the section on Urban Design, we have defined the "heart" of downtown. Just as urban design features should be focused in the heart of downtown, so should housing. With a realistically projected growth of just 342 units in the study area over a ten year period, it is important to continue to build density around the existing housing units and the existing assets. Many of those are located in the central core that we have defined as Springfield's "heart" including historic building conversions into housing, some restaurants, the Old State Capitol and the much-loved Old Capitol Farmer's market.

#### **Developable Space**

To determine where the 342 units should be built over the next ten years, we began by estimating the vacant and developable building and land in our defined core, as shown on Map 1. Table 3 is a detailed accounting of the buildings and land we included in our "developable space" calculation.