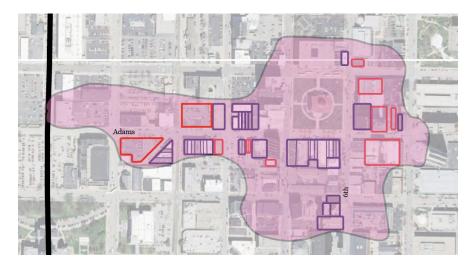

#### THE STRATEGY

Springfield needs to stay focused to build density, character and an image for its downtown. In the section on Urban Design, we have defined the "heart" of downtown. Just as urban design features should be focused in the heart of downtown, so should housing. With a realistically projected growth of just 342 units in the study area over a ten year period, it is important to continue to build density around the existing housing units and the existing assets. Many of those are located in the central core that we have defined as Springfield's "heart" including historic building conversions into housing, some restaurants, the Old State Capitol and the much-loved Old Capitol Farmer's market.

#### **Developable Space**

To determine where the 342 units should be built over the next ten years, we began by estimating the vacant and developable building and land in our defined core, as shown on Map 1. Table 3 is a detailed accounting of the buildings and land we included in our "developable space" calculation.