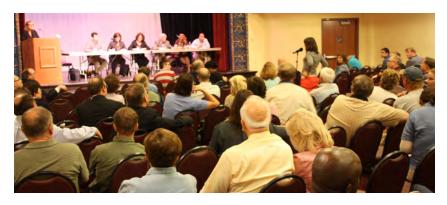

The application was accepted in October, and in January 2012, an initial visit to the community was conducted to determine the project scope and identify the expertise needed for the project. In May 2012, a seven-member SDAT team conducted a three-day charrette with the community to assess current conditions, listen to resident input, analyze constraints and opportunities, and form a series of key recommendations for the downtown moving forward. The charrette process included tours of the project area, targeted meetings with public officials and stakeholders, a public workshop, and studio design sessions. Hundreds of residents and local stakeholders participated in the process. At the conclusion of the charrette, the team presented its recommendations at a community meeting.