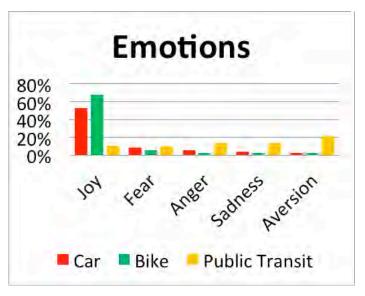

able walking and bicycling environment is widely accepted as a key indicator of a place's health and vitality. Elements that contribute to comfort for bicyclists and pedestrians include buffering from traffic (parking lanes, bicycle lanes, frequent street trees, and wide sidewalks), slower 85th percentile vehicle speeds (25 miles per hour or slower), and lower vehicle volumes. Finally, transportation sustainability reaches into a variety of areas. Key sustainability tests include: Does the transportation system encourage low-impact modes of transport such as bicycling, walking, transit, and carpooling? Does the system offer opportunities for physical activity that contribute to the long-term health of its residents? Is the system easy to maintain?

# 

Credit: Robert Charles Lesser & Co.



Survey from the Netherlands where Dutch residents were asked to identify the emotions that they associate with various modes of transport. Credit: Hillie Talens



Ciclovia from San Francisco's Sunday Streets events, which happen every Sunday of the summer. Cost: \$15K-\$35K. Credit: Frank Chan

### What should we do differently?

There are a variety of big-picture strategies that could assist people who live and work in downtown Springfield in leveraging its transportation network to meet its goals of economic development:

1. Edge neighborhoods are great, and they are the arms that encircle downtown and provide the gateway for visitors. They should be better. Strengthening them will not only create a strong sense of place but will also allow Springfield to address its traffic safety is