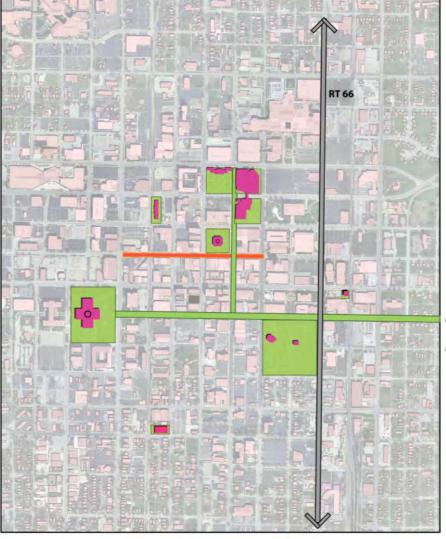

#### THE STRATEGY

Springfield needs to stay focused to build density, character and an image for its downtown. In the section on Urban Design, we have defined the "heart" of downtown. Just as urban design features should be focused in the heart of downtown, so should housing. With a realistically projected growth of just 342 units in the study area over a ten year period, it is important to continue to build density around the existing housing units and the existing assets. Many of those are located in the central core that we have defined as Springfield's "heart" including historic building conversions into housing, some restaurants, the Old State Capitol and the much-loved Old Capitol Farmer's market.

#### **Developable Space**

To determine where the 342 units should be built over the next ten years, we began by estimating the vacant and developable building and land in our defined core, as shown on Map 1. Table 3 is a detailed accounting of the buildings and land we included in our "developable space" calculation.