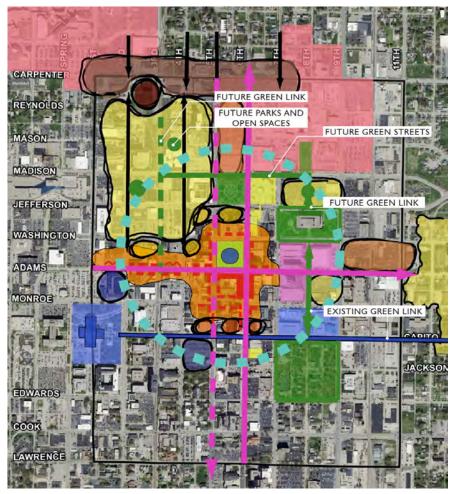

#### THE STRATEGY

Springfield needs to stay focused to build density, character and an image for its downtown. In the section on Urban Design, we have defined the "heart" of downtown. Just as urban design features should be focused in the heart of downtown, so should housing. With a realistically projected growth of just 342 units in the study area over a ten year period, it is important to continue to build density around the existing housing units and the existing assets. Many of those are located in the central core that we have defined as Springfield's "heart" including historic building conversions into housing, some restaurants, the Old State Capitol and the much-loved Old Capitol Farmer's market.

#### **Developable Space**

To determine where the 342 units should be built over the next ten years, we began by estimating the vacant and developable building and land in our defined core, as shown on Map 1. Table 3 is a detailed accounting of the buildings and land we included in our "developable space" calculation.