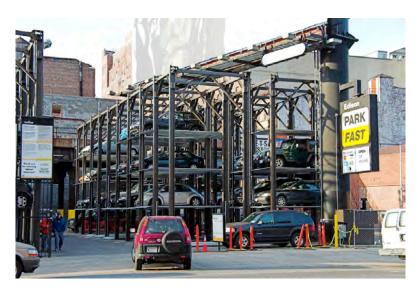

#### A parking solution.

While there is more than ample parking in downtown Springfield, there is no parking solution for someone who lives downtown and works downtown. Today's downtown residents park on the street at night and have complicated solutions for their vehicles during the business day. One woman drives her car just a few blocks to work in order to comply with meter regulations. Most developers of historic buildings cannot and do not provide parking for their tenants, leaving them to fend for themselves.