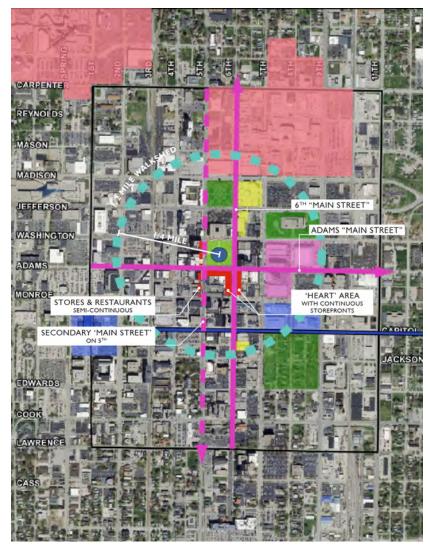

#### THE STRATEGY

Springfield needs to stay focused to build density, character and an image for its downtown. In the section on Urban Design, we have defined the "heart" of downtown. Just as urban design features should be focused in the heart of downtown, so should housing. With a realistically projected growth of just 342 units in the study area over a ten year period, it is important to continue to build density around the existing housing units and the existing assets. Many of those are located in the central core that we have defined as Springfield's "heart" including historic building conversions into housing, some restaurants, the Old State Capitol and the much-loved Old Capitol Farmer's market.

#### **Developable Space**

To determine where the 342 units should be built over the next ten years, we began by estimating the vacant and developable building and land in our defined core, as shown on Map 1. Table 3 is a detailed accounting of the buildings and land we included in our "developable space" calculation.