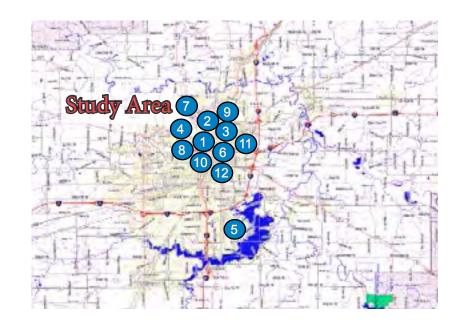

#### THE STRATEGY

Springfield needs to stay focused to build density, character and an image for its downtown. In the section on Urban Design, we have defined the "heart" of downtown. Just as urban design features should be focused in the heart of downtown, so should housing. With a realistically projected growth of just 342 units in the study area over a ten year period, it is important to continue to build density around the existing housing units and the existing assets. Many of those are located in the central core that we have defined as Springfield's "heart" including historic building conversions into housing, some restaurants, the Old State Capitol and the much-loved Old Capitol Farmer's market.

#### **Developable Space**

To determine where the 342 units should be built over the next ten years, we began by estimating the vacant and developable building and land in our defined core, as shown on Map 1. Table 3 is a detailed accounting of the buildings and land we included in our "developable space" calculation.