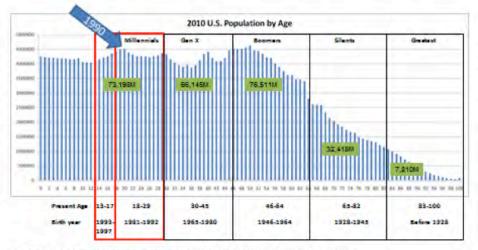

nials often are associated with being optimistic, stubborn and civic. Some important events of this generation include the Columbine shooting, the death of princess Diana, World Trade Center attacks (1993 and 2001), Iraq. Trends include: Internet chat, Reality TV, school violence, multiculturalism. Through test scores and surveys Millennials are showing more potential intellectually than their predecessors.

Actually, the Urban Dictionary also defines them as (plant tongue firmly in cheek.): "Special little snowflakes. Born between 1982 and 1994 this generation is something special, 'cause Mom and Dad and their 5th grade teacher Mrs. Winotsky told them so. Plus they have a whole shelf of participation trophies sitting at home so it has to be true."

## Who Are The Millennials, aka Gen Y?



Source: U.S. Census, Projected Population by Single Year of Age, released 2008 based on 2000 dat



## A DOWNTOWN FOR THE MILLENNIALS

Regardless, they are a powerful force, part of a generation over 75 million strong, and they are strong consumers of the urban lifestyle. High achieving and more socially conscious and civically oriented than their parents, they embrace the vitality created by the combination of historic context, centrality, density, diversity, and continuity that you can only find downtown. Here are some recommendations on how to court them:

#### **Attracting Millennials to Downtown Springfield**

- **1. Develop an effective social media strategy.** Social media is the most important news channel for this generation. They are the most up-to-date news channels, and are t