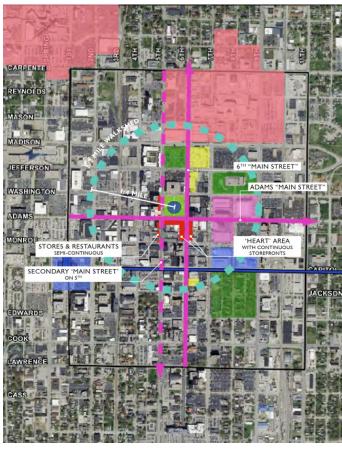

#### THE STRATEGY

Springfield needs to stay focused to build density, character and an image for its downtown. In the section on Urban Design, we have defined the "heart" of downtown. Just as urban design features should be focused in the heart of downtown, so should housing. With a realistically projected growth of just 342 units in the study area over a ten year period, it is important to continue to build density around the existing housing units and the existing assets. Many of those are located in the central core that we have defined as Springfield's "heart" including historic building conversions into housing, some restaurants, the Old State Capitol and the much-loved Old Capitol Farmer's market.

#### **Developable Space**

To determine where the 342 units should be built over the next ten years, we began by estimating the vacant and developable building and land in our defined core, as shown on Map 1. Table 3 is a detailed accounting of the buildings and land we included in our "developable space" calculation.