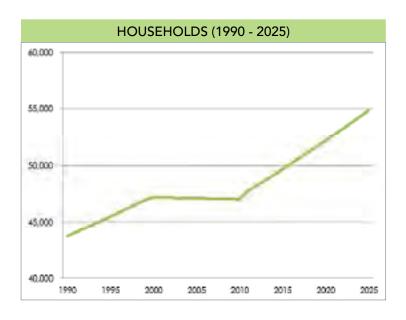

#### **Potential Growth**

Springfield's Metropolitan Statistical Area (MSA) is growing by 228 households every year. Let's assume that fifteen percent of those might locate in the downtown. This means we can expect growth of approximately thirty-four households per year.

The number of households projected in the MSA in 2015 is 88,434. At a growth rate of 228 households per year, by 2025 Springfield's MSA will have 90,714, or an increase in 2,280 households over that ten year period. If fifteen percent of those households move into downtown, this equates to 342 households.

#### **Downtown Shrinkage**

On the other hand, the downtown has lost 300 households since 1990. The rate of loss has slowed substantially since most of that loss occurred in the first decade (1990 - 2000). As well as capturing households into the study area, we need to mitigate this past loss. Creating diverse housing options, with some that are more affordable, along with creating a "buzz" about downtown, will be key to growing the downtown housing market.