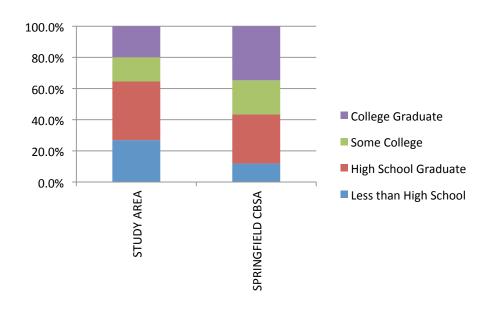

#### What do we have?

Building on current success is an important ingredient in building future downtown housing. Springfield's downtown has a strong, if small, base of assets to build a housing market on. There are currently a modest number of housing units in the downtown area. Occupancy rates are very high and there appears to be strong interest in additional and more varied housing products. Currently the residential base appears to be made up of young professionals and empty nesters. Government lobbyists are also a big part of the housing market downtown.