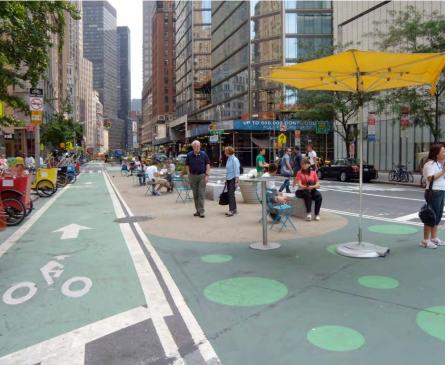

#### **Green Space.**

The most attractive green space downtown, surrounding the Old State Capitol, is fenced off. Many downtown residents speak of the need for green space to relax in. Some restaurants are beginning to offer outdoor dining options, but sidewalks are mostly used for pedestrian needs, although they are wide and offer ample opportunity to create places to stop, and linger. Green space downtown should offer the opportunity to enjoy the outdoors, recreate, socialize with neighbors and perhaps even to garden.

#### **Connections and Recreation.**

While Springfield's streets are wide, they are undervalued and underused. Downtown residents want and need recreational opportunities, such as running and biking trails. Trails could serve a dual purpose of increasing both recreational opportunities and creating connections. Connections to the existing parks that surround the study area would add to the recreational opportunities; and connections to services such as the new grocery store being built in the Medical District would detract from the sense that living downtown means living in a shopping desert.