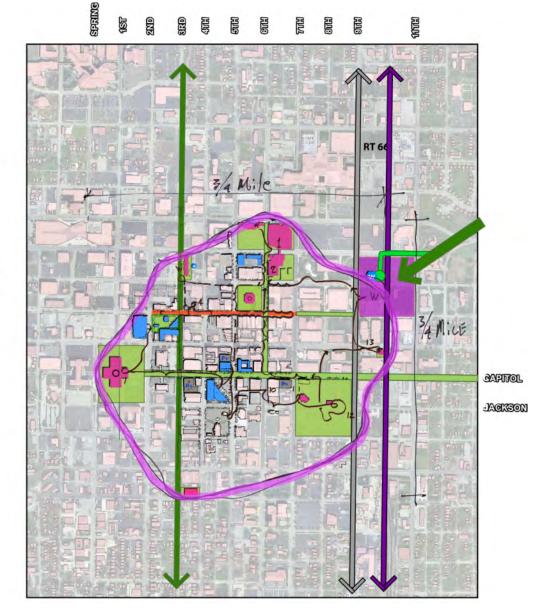

#### THE STRATEGY

Springfield needs to stay focused to build density, character and an image for its downtown. In the section on Urban Design, we have defined the "heart" of downtown. Just as urban design features should be focused in the heart of downtown, so should housing. With a realistically projected growth of just 342 units in the study area over a ten year period, it is important to continue to build density around the existing housing units and the existing assets. Many of those are located in the central core that we have defined as Springfield's "heart" including historic building conversions into housing, some restaurants, the Old State Capitol and the much-loved Old Capitol Farmer's market.

#### **Developable Space**

To determine where the 342 units should be built over the next ten years, we began by estimating the vacant and developable building and land in our defined core, as shown on Map 1. Table 3 is a detailed accounting of the buildings and land we included in our "developable space" calculation.