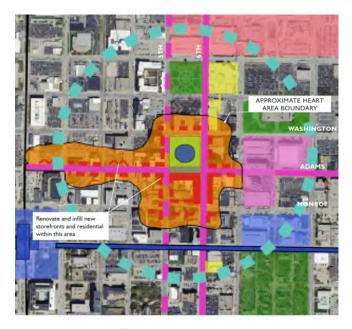

#### THE STRATEGY

Springfield needs to stay focused to build density, character and an image for its downtown. In the section on Urban Design, we have defined the "heart" of downtown. Just as urban design features should be focused in the heart of downtown, so should housing. With a realistically projected growth of just 342 units in the study area over a ten year period, it is important to continue to build density around the existing housing units and the existing assets. Many of those are located in the central core that we have defined as Springfield's "heart" including historic building conversions into housing, some restaurants, the Old State Capitol and the much-loved Old Capitol Farmer's market.

#### **Developable Space**

To determine where the 342 units should be built over the next ten years, we began by estimating the vacant and developable building and land in our defined core, as shown on Map 1. Table 3 is a detailed accounting of the buildings and land we included in our "developable space" calculation.