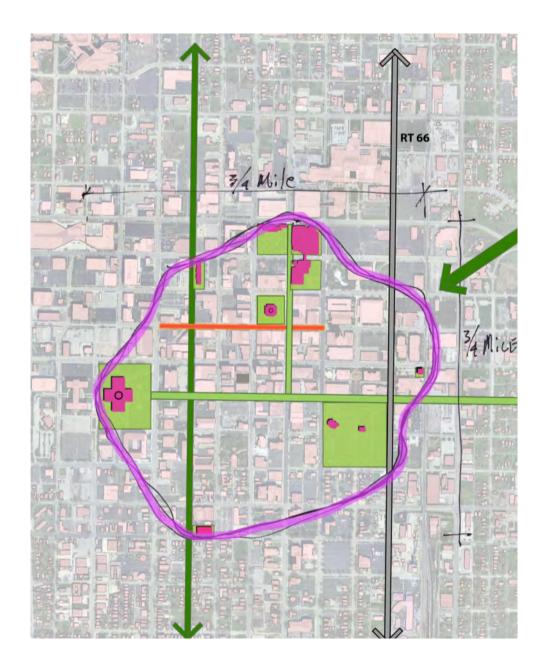

#### THE STRATEGY

Springfield needs to stay focused to build density, character and an image for its downtown. In the section on Urban Design, we have defined the "heart" of downtown. Just as urban design features should be focused in the heart of downtown, so should housing. With a realistically projected growth of just 342 units in the study area over a ten year period, it is important to continue to build density around the existing housing units and the existing assets. Many of those are located in the central core that we have defined as Springfield's "heart" including historic building conversions into housing, some restaurants, the Old State Capitol and the much-loved Old Capitol Farmer's market.

#### **Developable Space**

To determine where the 342 units should be built over the next ten years, we began by estimating the vacant and developable building and land in our defined core, as shown on Map 1. Table 3 is a detailed accounting of the buildings and land we included in our "developable space" calculation.