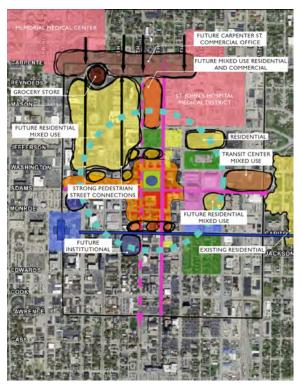

#### THE STRATEGY

Springfield needs to stay focused to build density, character and an image for its downtown. In the section on Urban Design, we have defined the "heart" of downtown. Just as urban design features should be focused in the heart of downtown, so should housing. With a realistically projected growth of just 342 units in the study area over a ten year period, it is important to continue to build density around the existing housing units and the existing assets. Many of those are located in the central core that we have defined as Springfield's "heart" including historic building conversions into housing, some restaurants, the Old State Capitol and the much-loved Old Capitol Farmer's market.

#### **Developable Space**

To determine where the 342 units should be built over the next ten years, we began by estimating the vacant and developable building and land in our defined core, as shown on Map 1. Table 3 is a detailed accounting of the buildings and land we included in our "developable space" calculation.