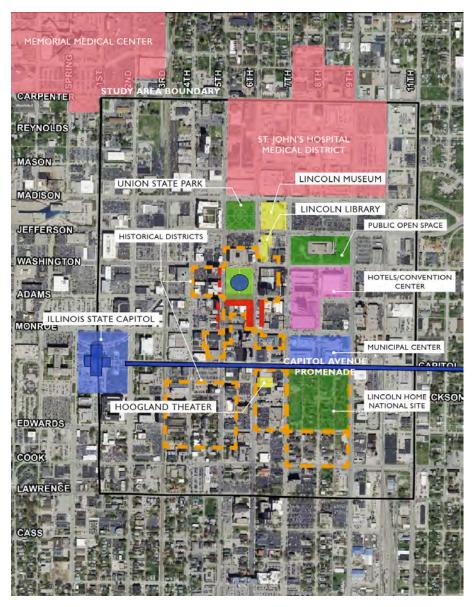

#### THE STRATEGY

Springfield needs to stay focused to build density, character and an image for its downtown. In the section on Urban Design, we have defined the "heart" of downtown. Just as urban design features should be focused in the heart of downtown, so should housing. With a realistically projected growth of just 342 units in the study area over a ten year period, it is important to continue to build density around the existing housing units and the existing assets. Many of those are located in the central core that we have defined as Springfield's "heart" including historic building conversions into housing, some restaurants, the Old State Capitol and the much-loved Old Capitol Farmer's market.

#### **Developable Space**

To determine where the 342 units should be built over the next ten years, we began by estimating the vacant and developable building and land in our defined core, as shown on Map 1. Table 3 is a detailed accounting of the buildings and land we included in our "developable space" calculation.