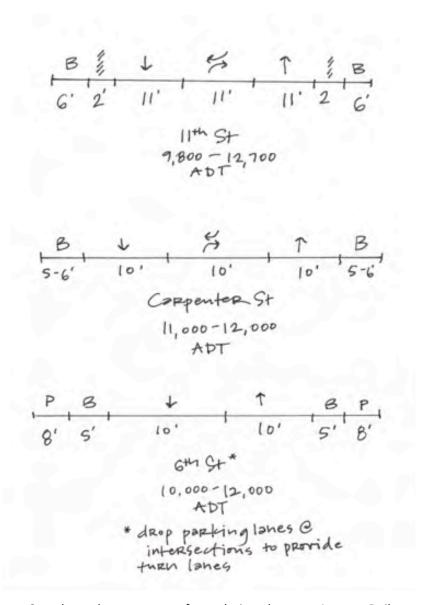

ually leads to an immediate reduction in rear-end collisions. Furthermore, on a street with two lanes in each direction, mid-block pedestrian crossings are difficult to provide without some form of signalization. This is because a pedestrian leaving the sidewalk is often out of the sight-line of drivers approaching in the far lane. When the same street is reduced to one lane in each direction, one can provide a marked pedestrian crossing without signalization and not expect an increase in collisions or a reduction in safety. The sweet spot for this type of re-design (also called a "road diet") is a street that carries between 12,000 and 18,000 vehicles per day, which means that many of Springfield's streets could be redesigned with paint and provide an immediate and profound improvement.



Sample roadway geometry for re-designed streets. Average Daily Traffic, or ADT, is noted.

| Roadway                 | Date    | ADT    | ADT   |  |
|-------------------------|---------|--------|-------|--|
| Location                | Change  | Before | After |  |
| Greenwood Ave N         | Apr-95  | 11872  | 12427 |  |
| N 80th St to N 50th     | Apr-50  | 11012  | 12721 |  |
| N 45th Street           | Dec-72  | 19421  | 20274 |  |
| Wallingford Area        | Dec-12  | 19421  | 20214 |  |
| 8th Ave NW              | Jan-94  | 10549  | 11858 |  |
| Ballard Area            | Jan-54  | 10040  | 11000 |  |
| Martin Luther King Jr W | Jan-94  | 12336  | 13161 |  |
| North of I 90           | Jan-34  | 12000  | 10101 |  |
| Dexter Ave N            | Jun-91  | 13606  | 14949 |  |
| Queen Ann