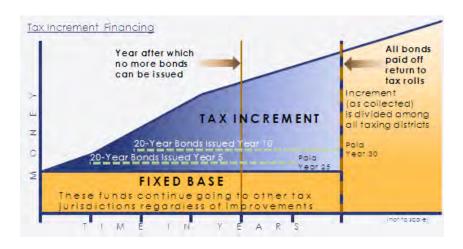

#### Financing tools after 2016.

All of the financing tools provided by the Office of Planning and Economic Development to encourage downtown residential development will end on December 1, 2016. Although these programs remain in place until 2016, some of them, such as the loan programs, have already lost their effectiveness since they must be repaid in full by that date, and many of them are already promised to developers, leaving nothing in place for the work that needs to be done. Alternative financing tools need to be developed rapidly.