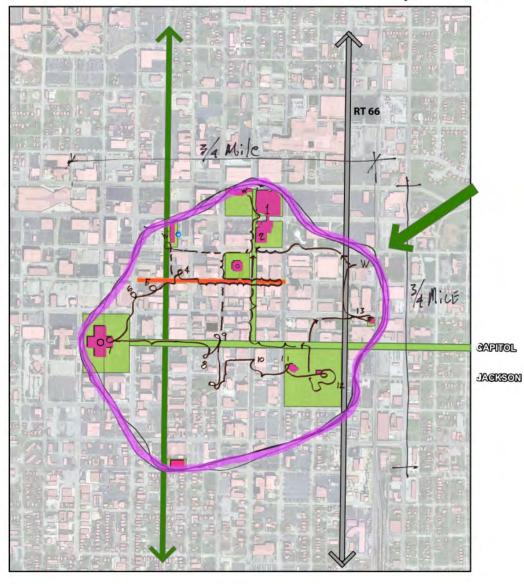

#### THE STRATEGY

Springfield needs to stay focused to build density, character and an image for its downtown. In the section on Urban Design, we have defined the "heart" of downtown. Just as urban design features should be focused in the heart of downtown, so should housing. With a realistically projected growth of just 342 units in the study area over a ten year period, it is important to continue to build density around the existing housing units and the existing assets. Many of those are located in the central core that we have defined as Springfield's "heart" including historic building conversions into housing, some restaurants, the Old State Capitol and the much-loved Old Capitol Farmer's market.

#### **Developable Space**

To determine where the 342 units should be built over the next ten years, we began by estimating the vacant and developable building and land in our defined core, as shown on Map 1. Table 3 is a detailed accounting of the buildings and land we included in our "developable space" calculation.