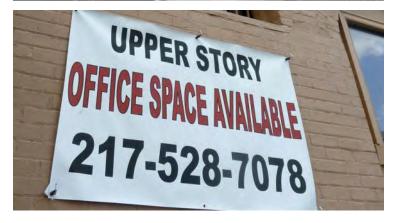

The downtown also has some beautiful historic buildings and a few great restaurants. Downtown Springfield Incorporated programs many activities including an annual Upper Story Tour, First Fridays, and more. The most successful of these is the farmer's market on Adam's Street, which the team heard is much loved.