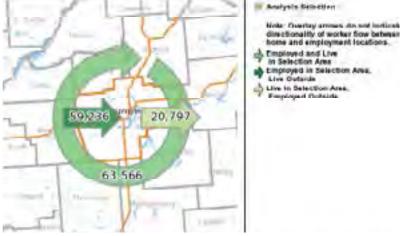

inic                              | 900       | Medical            |
| 7   | Illinois National Guard                         | 2,700     | Government         |
| 8   | City of Springfield                             | 1,707     | Government         |
| 9   | Southern Illinois University School of Medicine | 1,200     | Medical            |
| 10  | SBC                                             | 900       | Telecommunications |
| 11  | USPS                                            | 900       | Government         |
| 12  | Horace Mann Ins                                 | 1,280     | Insurance          |
|     | Other                                           |           |                    |
|     | TOTAL                                           | 36,937    |                    |





Employee Migration (Source: City of Springfield)

| WORKFORCE RETAIL DEMAND | STUDY AREA | SPRINGFIELD MSA |  |
|-------------------------|------------|-----------------|--|
| Population              | 26,097     | 138,352         |  |
| Daily Expenditure       | \$10.75    |                 |  |
| Frequency (weekly)      | 4.4        |                 |  |
| Weekly Expenditure      | \$176,000  |                 |  |
| Retail SF Demand        | 30,565     | 118,127         |  |

Note: Springfield MSA is defined as the Metropolitan Statistical Area.

| MEDIAN AGE | STUDY AREA | SPRINGFIELD MSA |
|------------|------------|-----------------|
| Median Age | 39.1       | 39.5            |

Median Age (Source: ESRI)

| AGE PROFILE | PERCENT |
|-------------|---------|
| 0 - 4       | 4.1%